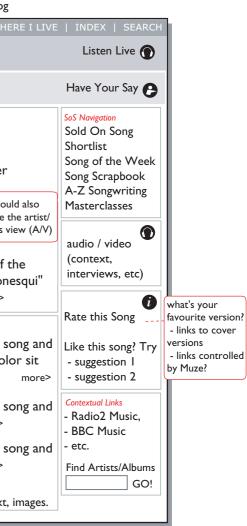

|                                                                                                                                                                                             | Sold On Song ho                                                                                                 | mepage promo for ra                                                                                                                                                                          | promo for radio 2 music included?                                                                                     |  |
|---------------------------------------------------------------------------------------------------------------------------------------------------------------------------------------------|-----------------------------------------------------------------------------------------------------------------|----------------------------------------------------------------------------------------------------------------------------------------------------------------------------------------------|-----------------------------------------------------------------------------------------------------------------------|--|
|                                                                                                                                                                                             | <b>BBCi</b> CATEC<br>date<br>bbc homepage<br>bbc music                                                          | Radio 2 Masthead                                                                                                                                                                             | LIVE   INDEX   SEARCH                                                                                                 |  |
|                                                                                                                                                                                             | R2 Site Navigation<br>Radio 2                                                                                   | Sold on Song Masthead                                                                                                                                                                        | Have Your Say 🕑                                                                                                       |  |
|                                                                                                                                                                                             | Shows A-Z<br>Radio 2 Music<br>Listen Again<br>Schedule<br>Events<br>Music News<br>Competitions<br>Message Board | "Song of The Week"<br>- intro<br>- listen to song of the week<br>- link to Song of the Week for full story<br>"text about a listener's memory of the song ar<br>what it means to them" more> | SoS Navigation<br>Sold On Song<br>Shortlist<br>Song of the Week<br>Song Scrapbook<br>A-Z Songwriting<br>Masterclasses |  |
|                                                                                                                                                                                             | About Radio 2<br>BBCi Navigation<br>my BBC<br>Contact Us<br>Help                                                | Song Shortlist<br>- list of nominations for SoW (vote for SoW)<br>- nominate a song for SoW<br>- send us your memories about a nomination                                                    | interviews, etc)                                                                                                      |  |
| now will songs be catale<br>displayed in the library?<br>content be held? this ob<br>he way that the library<br>displayed.<br>Dptions:<br>- by date (each week) -<br>ecome unwieldy after a | how will<br>oviously affects<br>will be<br>ok to start, will<br>a few months.                                   | Song Library<br>Songs displayed by:<br>- Song Listing (a-z)<br>- Songs by Genre<br>(see R2 music for Genre Listing)<br>- Songs by Era<br>(see Music Memories for Era Listing)                | Contextual Links Radio 2 Music BBC Music About Music Find Artists/Albums GO!                                          |  |
| <ul> <li>by genre: some genre<br/>ather empty</li> <li>search function: does<br/>lear idea of what's ther</li> </ul>                                                                        | n't give user a                                                                                                 | tell us about your memories: send email, text, image<br>have random quizzes / questions / r                                                                                                  |                                                                                                                       |  |
| y decade / era? this works well on                                                                                                                                                          |                                                                                                                 | see www.songfacts.com                                                                                                                                                                        |                                                                                                                       |  |